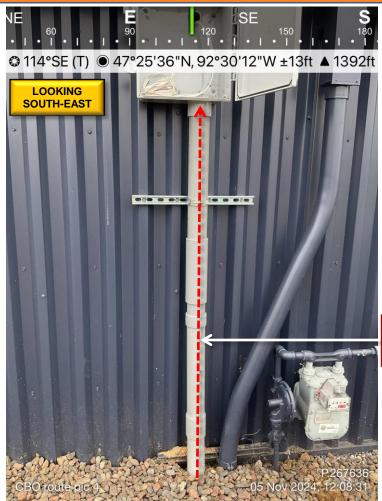

#### **LUMEN REQUIREMENTS:**

- SPLICE COUNTS LEV1, 19-24 FROM HH N AIRPORT RD TO MPOP.
- LEAVE A LOOP OF 50FT FOR 72CT FIBER AT HH N AIRPORT RD.
- BORE & PLACE 800FT OF NEW 1.25IN CONDUIT & PULL NEW 72CT FIBER FROM HH N AIRPORT RD (00+00) TO NEW HH-4280 MILLER TRUNK RD (08+00).
- PLACE A NEW HH-4280 MILLER TRUNK RD (08+00) & LEAVE A LOOP OF 100FT FOR 72CT FIBER.
- BORE & PLACE 145FT OF NEW 1.25IN CONDUIT & PULL NEW 72CT FIBER FROM NEW HH-4280 MILLER TRUNK RD (08+00) TO HH-4280 MILLER TRUNK RD-2 (09+45).
- PLACE A HH-4280 MILLER TRUNK RD-2 (09+45), LEAVE A LOOP OF 50FT FOR 72CT & 50FT FOR 24CT FIBER.
- BORE & PLACE 850FT OF NEW 1.25IN CONDUIT & PULL NEW 24CT FIBER FROM HH-4280 MILLER TRUNK RD-2 (09+45) TO CUST HH (17+95).
- PULL 175FT OF NEW 24CT FIBER THROUGH EX. CBO FROM CUST HH (17+95) TO MPOP ENTRY (19+70).
- FROM MPOP ENTRY (17+95) PLACE 5FT OF NEW 24CT FIBER TOWARDS NEW FDP (18+00), LEAVE A LOOP OF 50FT & TERMINATE THE FIBER.
- PLACE A NEW FDP & CIENA 3916 DEVICE ON THE NORTH-WEST WALL BACKBOARD OF MPOP ROOM.
- UTILIZE COUNTS LEV1, 19-20 TO TURN UP 1G UPLINK OF NEW CIENA 3916 DEVICE.