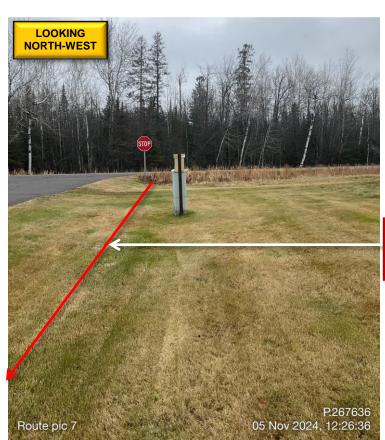

### **Clear Path**

A clear path, as shown in the below visual diagram, from the building's Main Point of Entry (MPOE) to your suite/floor's Telco Room is required. A clear path is typically established with conduit, to include pull tape, which allows for the cable extensions (Cat5e or above/fiber) within the building.

# Visual Diagram of Installation

The following slides depict a visual diagram specific to this customer's site

Suite/Floor: SUITE 103 / 1<sup>ST</sup> FLOOR

Street Address: 4280 MILLER TRUNK RD EVELETH MINNESOTA