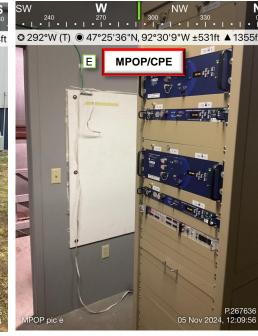

#### **LUMEN REQUIREMENTS:**

- SPLICE COUNTS LEV1, 19-24 FROM HH N AIRPORT RD TO MPOP.
- LEAVE A LOOP OF 50FT FOR 72CT FIBER AT HH N AIRPORT RD.
- BORE & PLACE 800FT OF NEW 1.25IN CONDUIT & PULL NEW 72CT FIBER FROM HH N AIRPORT RD (00+00) TO NEW HH-4280 MILLER TRUNK RD (08+00).
- PLACE A NEW HH-4280 MILLER TRUNK RD (08+00) & LEAVE A LOOP OF 100FT FOR 72CT FIBER.
- BORE & PLACE 145FT OF NEW 1.25IN CONDUIT & PULL NEW 72CT FIBER FROM NEW HH-4280 MILLER TRUNK RD (08+00) TO HH-4280 MILLER TRUNK RD-2 (09+45).
- PLACE A HH-4280 MILLER TRUNK RD-2 (09+45), LEAVE A LOOP OF 50FT FOR 72CT & 50FT FOR 24CT FIBER.
- BORE & PLACE 850FT OF NEW 1.25IN CONDUIT & PULL NEW 24CT FIBER FROM HH-4280 MILLER TRUNK RD-2 (09+45) TO CUST HH (17+95).
- PULL 175FT OF NEW 24CT FIBER THROUGH EX. CBO FROM CUST HH (17+95) TO MPOP ENTRY (19+70).
- FROM MPOP ENTRY (17+95) PLACE 5FT OF NEW 24CT FIBER TOWARDS NEW FDP (18+00), LEAVE A LOOP OF 50FT & TERMINATE THE FIBER.
- PLACE A NEW FDP & CIENA 3916 DEVICE ON THE NORTH-WEST WALL BACKBOARD OF MPOP ROOM.
- UTILIZE COUNTS LEV1, 19-20 TO TURN UP 1G UPLINK OF NEW CIENA 3916 DEVICE.