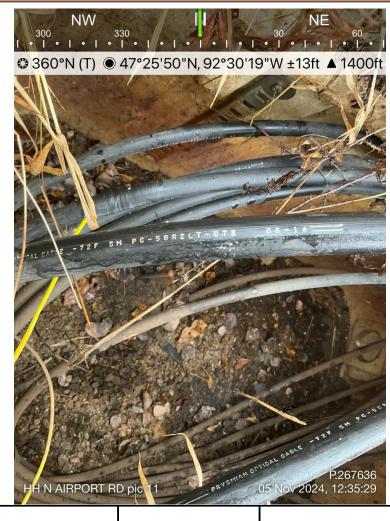

#### **LUMEN REQUIREMENTS:**

- SPLICE COUNTS LEV1, 19-24 FROM HH N AIRPORT RD TO MPOP.
- LEAVE A LOOP OF 50FT FOR 72CT FIBER AT HH N AIRPORT RD.
- BORE & PLACE 800FT OF NEW 1.25IN CONDUIT & PULL NEW 72CT FIBER FROM HH N AIRPORT RD (00+00) TO NEW HH-4280 MILLER TRUNK RD (08+00).
- PLACE A NEW HH-4280 MILLER TRUNK RD (08+00) & LEAVE A LOOP OF 100FT FOR 72CT FIBER.
- BORE & PLACE 145FT OF NEW 1.25IN CONDUIT & PULL NEW 72CT FIBER FROM NEW HH-4280 MILLER TRUNK RD (08+00) TO HH-4280 MILLER TRUNK RD-2 (09+45).
- PLACE A HH-4280 MILLER TRUNK RD-2 (09+45), LEAVE A LOOP OF 50FT FOR 72CT & 50FT FOR 24CT FIBER.
- BORE & PLACE 850FT OF NEW 1.25IN CONDUIT & PULL NEW 24CT FIBER FROM HH-4280 MILLER TRUNK RD-2 (09+45) TO CUST HH (17+95).
- PULL 175FT OF NEW 24CT FIBER THROUGH EX. CBO FROM CUST HH (17+95) TO MPOP ENTRY (19+70).
- FROM MPOP ENTRY (17+95) PLACE 5FT OF NEW 24CT FIBER TOWARDS NEW FDP (18+00), LEAVE A LOOP OF 50FT & TERMINATE THE FIBER.
- PLACE A NEW FDP & CIENA 3916 DEVICE ON THE NORTH-WEST WALL BACKBOARD OF MPOP ROOM.
- UTILIZE COUNTS LEV1, 19-20 TO TURN UP 1G UPLINK OF NEW CIENA 3916 DEVICE.