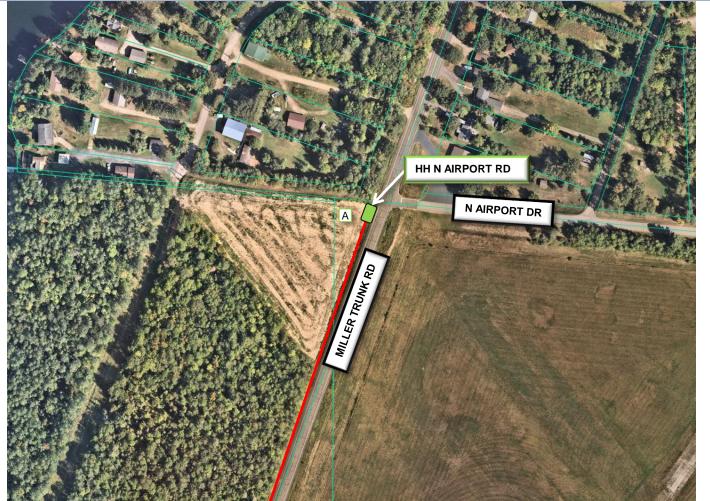

# Visual Diagram of Installation

The following slides depict a visual diagram specific to this customer's site

Suite/Floor: SUITE 103 / 1<sup>ST</sup> FLOOR

Street Address: 4280 MILLER TRUNK RD EVELETH MINNESOTA

Lumen Reference Only:

DSR: N36121815

FW: P.267636

SSTID: NA

WFMT: A.3041767

GLM: PL0012665348

ARMOR: 0925-2498999

**HH N AIRPORT RD** 