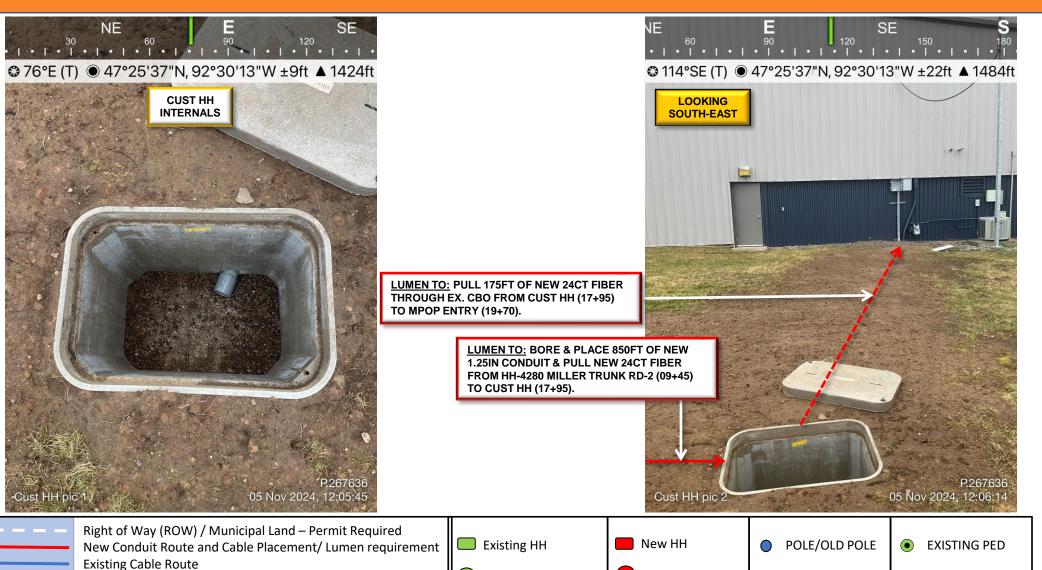

DSR: N36121815

FW: P.267636 WFMT: A.3041767

SSTID: NA GLM: PL0012665348

ARMOR: 0925-2498999

**LUMEN TO: BORE & PLACE 850FT OF NEW** 1.25IN CONDUIT & PULL NEW 24CT FIBER FROM HH-4280 MILLER TRUNK RD-2 (09+45) TO CUST HH (17+95).

SSTID: NA

**LUMEN TO: PULL 175FT OF NEW 24CT FIBER** THROUGH EX. CBO FROM CUST HH (17+95) **TO MPOP ENTRY (19+70).** 

Right of Way (ROW) / Municipal Land – Permit Required New Conduit Route and Cable Placement/ Lumen requirement **Existing Cable Route** 

DSR: N36121815

FW: P.267636 WFMT: A.3041767

SSTID: NA GLM: PL0012665348

ARMOR: 0925-2498999

**LUMEN TO: PULL 175FT OF NEW 24CT FIBER** THROUGH EX. CBO FROM CUST HH (17+95) **TO MPOP ENTRY (19+70).** 

Right of Way (ROW) / Municipal Land – Permit Required New Conduit Route and Cable Placement/ Lumen requirement **Existing Cable Route** 