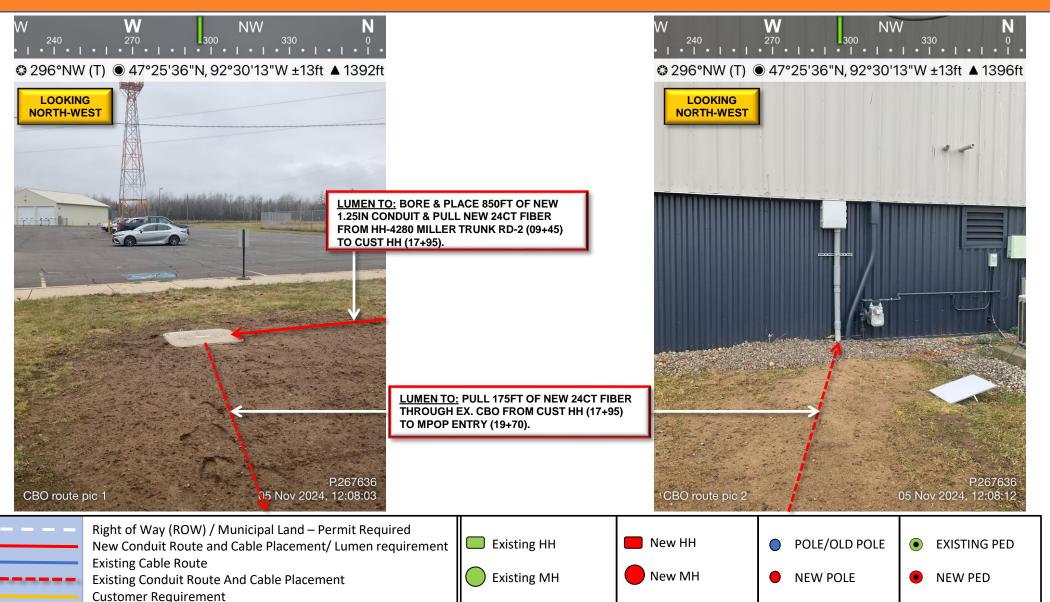

#### **LUMEN REQUIREMENTS:**

- SPLICE COUNTS LEV1, 19-24 FROM HH N AIRPORT RD TO MPOP.
- LEAVE A LOOP OF 50FT FOR 72CT FIBER AT HH N AIRPORT RD.
- BORE & PLACE 800FT OF NEW 1.25IN CONDUIT & PULL NEW 72CT FIBER FROM HH N AIRPORT RD (00+00) TO NEW HH-4280 MILLER TRUNK RD (08+00).
- PLACE A NEW HH-4280 MILLER TRUNK RD (08+00) & LEAVE A LOOP OF 100FT FOR 72CT FIBER.
- BORE & PLACE 145FT OF NEW 1.25IN CONDUIT & PULL NEW 72CT FIBER FROM NEW HH-4280 MILLER TRUNK RD (08+00) TO HH-4280 MILLER TRUNK RD-2 (09+45).
- PLACE A HH-4280 MILLER TRUNK RD-2 (09+45), LEAVE A LOOP OF 50FT FOR 72CT & 50FT FOR 24CT FIBER.
- BORE & PLACE 850FT OF NEW 1.25IN CONDUIT & PULL NEW 24CT FIBER FROM HH-4280 MILLER TRUNK RD-2 (09+45) TO CUST HH (17+95).
- PULL 175FT OF NEW 24CT FIBER THROUGH EX. CBO FROM CUST HH (17+95) TO MPOP ENTRY (19+70).
- FROM MPOP ENTRY (17+95) PLACE 5FT OF NEW 24CT FIBER TOWARDS NEW FDP (18+00), LEAVE A LOOP OF 50FT & TERMINATE THE FIBER.
- PLACE A NEW FDP & CIENA 3916 DEVICE ON THE NORTH-WEST WALL BACKBOARD OF MPOP ROOM.
- UTILIZE COUNTS LEV1, 19-20 TO TURN UP 1G UPLINK OF NEW CIENA 3916 DEVICE.

**TOTAL FIBER FOOTAGE: 2275FT** 

72CT FIBER: 1145FT 24CT FIBER: 1130FT 1.25IN CONDUIT: 1825FT