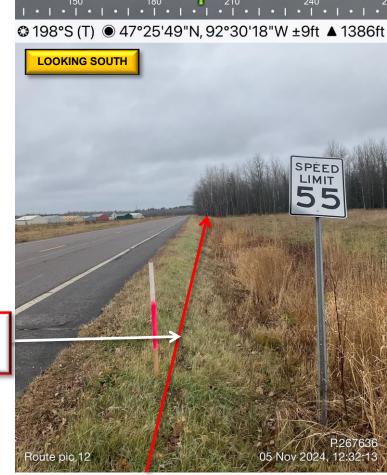

#### **LUMEN REQUIREMENTS:**

- SPLICE COUNTS LEV1, 19-24 FROM HH N AIRPORT RD TO MPOP.
- LEAVE A LOOP OF 50FT FOR 72CT FIBER AT HH N AIRPORT RD.
- BORE & PLACE 800FT OF NEW 1.25IN CONDUIT & PULL NEW 72CT FIBER FROM HH N AIRPORT RD (00+00) TO NEW HH-4280 MILLER TRUNK RD (08+00).
- PLACE A NEW HH-4280 MILLER TRUNK RD (08+00) & LEAVE A LOOP OF 100FT FOR 72CT FIBER.
- BORE & PLACE 145FT OF NEW 1.25IN CONDUIT & PULL NEW 72CT FIBER FROM NEW HH-4280 MILLER TRUNK RD (08+00) TO HH-4280 MILLER TRUNK RD-2 (09+45).
- PLACE A HH-4280 MILLER TRUNK RD-2 (09+45), LEAVE A LOOP OF 50FT FOR 72CT & 50FT FOR 24CT FIBER.
- BORE & PLACE 850FT OF NEW 1.25IN CONDUIT & PULL NEW 24CT FIBER FROM HH-4280 MILLER TRUNK RD-2 (09+45) TO CUST HH (17+95).
- PULL 175FT OF NEW 24CT FIBER THROUGH EX. CBO FROM CUST HH (17+95) TO MPOP ENTRY (19+70).
- FROM MPOP ENTRY (17+95) PLACE 5FT OF NEW 24CT FIBER TOWARDS NEW FDP (18+00), LEAVE A LOOP OF 50FT & TERMINATE THE FIBER.
- PLACE A NEW FDP & CIENA 3916 DEVICE ON THE NORTH-WEST WALL BACKBOARD OF MPOP ROOM.
- UTILIZE COUNTS LEV1, 19-20 TO TURN UP 1G UPLINK OF NEW CIENA 3916 DEVICE.

Lumen Reference Only:

DSR: N36121815

WFMT: A.3041767

GLM: PL0012665348

ARMOR: 0925-2498999

FW: P.267636 SSTID: NA

SE SW 

**LUMEN TO: BORE & PLACE 800FT OF NEW** 1.25IN CONDUIT & PULL NEW 72CT FIBER FROM HH N AIRPORT RD (00+00) TO NEW HH-4280 MILLER TRUNK RD (08+00).