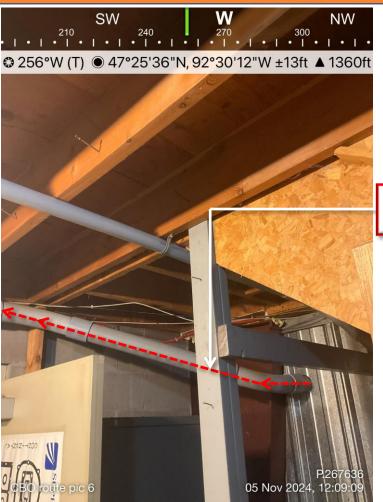

# **Equipment Placement (Spaces & Location)**

X Existing Cu

**Customer Action Required** 

Lumen will provide

Your site's Telco Room where Lumen will deliver service must be easily accessible with adequate space and have a 4 X 4-foot (3/4 inch thick) fire-rated Piece of plywood securely mounted to the Telco Room's wall or a data equipment rack with four consecutive rack units.

## **Equipment Environment**

X Room/Area/Closet Meets Environmental Conditions Customer Action Required

The Lumen equipment requires a clean, well lit, dust and vibration free environment that is controlled to temperatures of 55 to 85 degrees Fahrenheit and humidity of 70% or less.