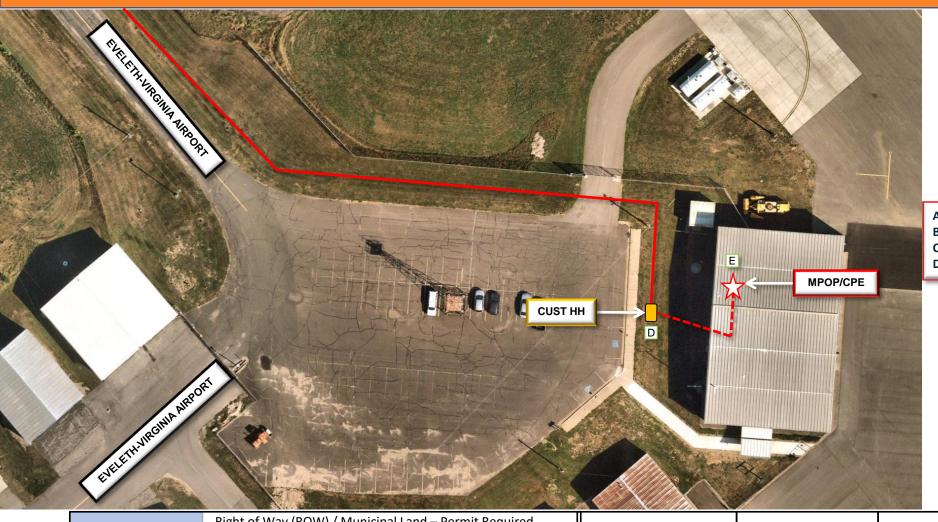

#### **LUMEN REQUIREMENTS:**

- SPLICE COUNTS LEV1, 19-24 FROM HH N AIRPORT RD TO MPOP.
- LEAVE A LOOP OF 50FT FOR 72CT FIBER AT HH N AIRPORT RD.
- BORE & PLACE 800FT OF NEW 1.25IN CONDUIT & PULL NEW 72CT FIBER FROM HH N AIRPORT RD (00+00) TO NEW HH-4280 MILLER TRUNK RD (08+00).
- PLACE A NEW HH-4280 MILLER TRUNK RD (08+00) & LEAVE A LOOP OF 100FT FOR 72CT FIBER.
- BORE & PLACE 145FT OF NEW 1.25IN CONDUIT & PULL NEW 72CT FIBER FROM NEW HH-4280 MILLER TRUNK RD (08+00) TO HH-4280 MILLER TRUNK RD-2 (09+45).
- PLACE A HH-4280 MILLER TRUNK RD-2 (09+45), LEAVE A LOOP OF 50FT FOR 72CT & 50FT FOR 24CT FIBER.
- BORE & PLACE 850FT OF NEW 1.25IN CONDUIT & PULL NEW 24CT FIBER FROM HH-4280 MILLER TRUNK RD-2 (09+45) TO CUST HH (17+95).
- PULL 175FT OF NEW 24CT FIBER THROUGH EX. CBO FROM CUST HH (17+95) TO MPOP ENTRY (19+70).
- FROM MPOP ENTRY (17+95) PLACE 5FT OF NEW 24CT FIBER TOWARDS NEW FDP (18+00), LEAVE A LOOP OF 50FT & TERMINATE THE FIBER.
- PLACE A NEW FDP & CIENA 3916 DEVICE ON THE NORTH-WEST WALL BACKBOARD OF MPOP ROOM.
- UTILIZE COUNTS LEV1, 19-20 TO TURN UP 1G UPLINK OF NEW CIENA 3916 DEVICE.

**TOTAL FIBER FOOTAGE: 2275FT** 

72CT FIBER: 1145FT 24CT FIBER: 1130FT 1.25IN CONDUIT: 1825FT

## **CUSTOMER REQUIREMENTS: RETAIL**

 NO CLEAR PATH REQUIRED AS FDP, CIENA 3916 & CUSTOMER EQUIPMENTS WILL BE IN THE SAME ROOM.

**Proprietary and Confidential** 

|                   | Yes | No |                                      |
|-------------------|-----|----|--------------------------------------|
| BEA               |     | Х  |                                      |
| BE                |     | Х  |                                      |
| Multitenant       |     | X  |                                      |
|                   |     |    |                                      |
|                   |     |    | Municipality                         |
| Pole Memo         |     | X  |                                      |
| TCP Permit        |     | NA |                                      |
| Placing Permit    | Х   |    | Fayal Township - St.<br>Louis County |
| Additional Permit |     | X  |                                      |
| Additional Permit |     | X  |                                      |

A TO B BORE & PL. 1.25" CONDUIT W/72CT 800FT
B TO C BORE & PL. 1.25" CONDUIT W/72CT 145FT
C TO D BORE & PL. 1.25" CONDUIT W/24CT 840FT
D TO E PLACE 24CT IN EX. CBO 175FT

Right of Way (ROW) / Municipal Land – Permit Required
New Conduit Route and Cable Placement/ Lumen requirement
Existing Cable Route
Existing Conduit Route And Cable Placement