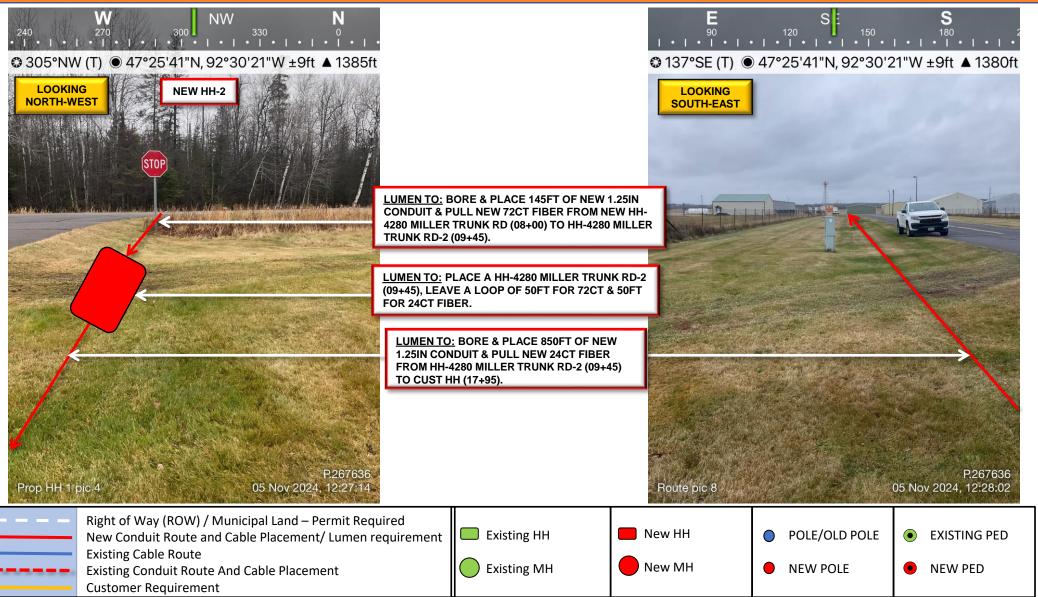

#### **LUMEN REQUIREMENTS:**

- SPLICE COUNTS LEV1, 19-24 FROM HH N AIRPORT RD TO MPOP.
- LEAVE A LOOP OF 50FT FOR 72CT FIBER AT HH N AIRPORT RD.
- BORE & PLACE 800FT OF NEW 1.25IN CONDUIT & PULL NEW 72CT FIBER FROM HH N AIRPORT RD (00+00) TO NEW HH-4280 MILLER TRUNK RD (08+00).
- PLACE A NEW HH-4280 MILLER TRUNK RD (08+00) & LEAVE A LOOP OF 100FT FOR 72CT FIBER.
- BORE & PLACE 145FT OF NEW 1.25IN CONDUIT & PULL NEW 72CT FIBER FROM NEW HH-4280 MILLER TRUNK RD (08+00) TO HH-4280 MILLER TRUNK RD-2 (09+45).
- PLACE A HH-4280 MILLER TRUNK RD-2 (09+45), LEAVE A LOOP OF 50FT FOR 72CT & 50FT FOR 24CT FIBER.
- BORE & PLACE 850FT OF NEW 1.25IN CONDUIT & PULL NEW 24CT FIBER FROM HH-4280 MILLER TRUNK RD-2 (09+45) TO CUST HH (17+95).
- PULL 175FT OF NEW 24CT FIBER THROUGH EX. CBO FROM CUST HH (17+95) TO MPOP ENTRY (19+70).
- FROM MPOP ENTRY (17+95) PLACE 5FT OF NEW 24CT FIBER TOWARDS NEW FDP (18+00), LEAVE A LOOP OF 50FT & TERMINATE THE FIBER.
- PLACE A NEW FDP & CIENA 3916 DEVICE ON THE NORTH-WEST WALL BACKBOARD OF MPOP ROOM.
- UTILIZE COUNTS LEV1, 19-20 TO TURN UP 1G UPLINK OF NEW CIENA 3916 DEVICE.