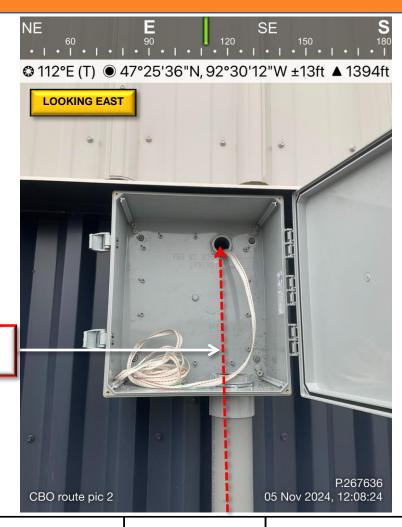

#### **LUMEN REQUIREMENTS:**

- SPLICE COUNTS LEV1, 19-24 FROM HH N AIRPORT RD TO MPOP.
- LEAVE A LOOP OF 50FT FOR 72CT FIBER AT HH N AIRPORT RD.
- BORE & PLACE 800FT OF NEW 1.25IN CONDUIT & PULL NEW 72CT FIBER FROM HH N AIRPORT RD (00+00) TO NEW HH-4280 MILLER TRUNK RD (08+00).
- PLACE A NEW HH-4280 MILLER TRUNK RD (08+00) & LEAVE A LOOP OF 100FT FOR 72CT FIBER.
- BORE & PLACE 145FT OF NEW 1.25IN CONDUIT & PULL NEW 72CT FIBER FROM NEW HH-4280 MILLER TRUNK RD (08+00) TO HH-4280 MILLER TRUNK RD-2 (09+45).
- PLACE A HH-4280 MILLER TRUNK RD-2 (09+45), LEAVE A LOOP OF 50FT FOR 72CT & 50FT FOR 24CT FIBER.
- BORE & PLACE 850FT OF NEW 1.25IN CONDUIT & PULL NEW 24CT FIBER FROM HH-4280 MILLER TRUNK RD-2 (09+45) TO CUST HH (17+95).
- PULL 175FT OF NEW 24CT FIBER THROUGH EX. CBO FROM CUST HH (17+95) TO MPOP ENTRY (19+70).
- FROM MPOP ENTRY (17+95) PLACE 5FT OF NEW 24CT FIBER TOWARDS NEW FDP (18+00), LEAVE A LOOP OF 50FT & TERMINATE THE FIBER.
- PLACE A NEW FDP & CIENA 3916 DEVICE ON THE NORTH-WEST WALL BACKBOARD OF MPOP ROOM.
- UTILIZE COUNTS LEV1, 19-20 TO TURN UP 1G UPLINK OF NEW CIENA 3916 DEVICE.