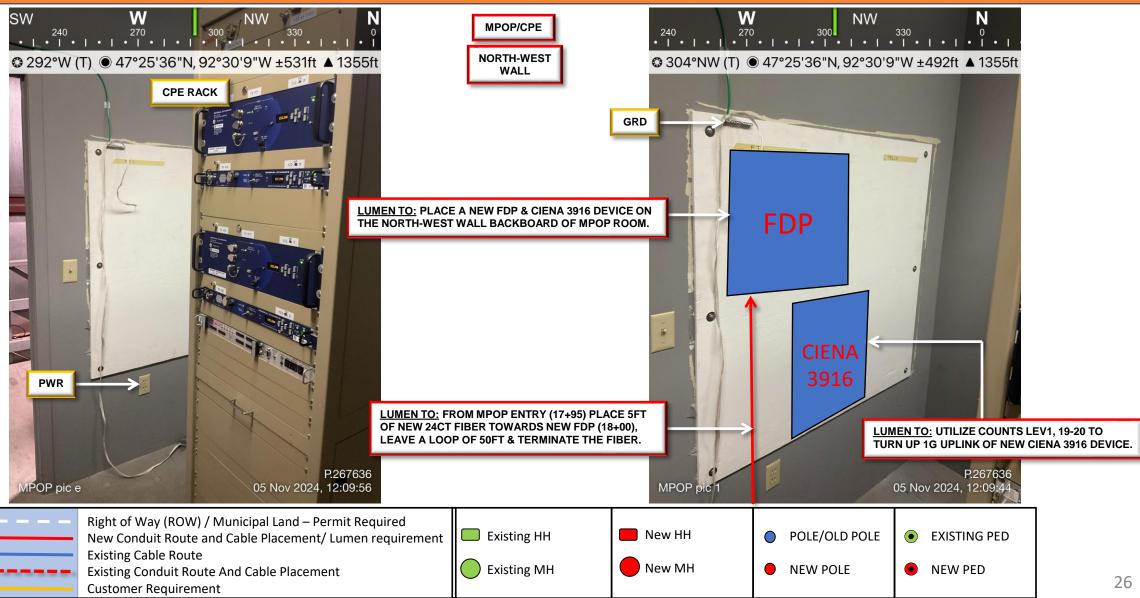

# **Equipment Placement (Spaces & Location)**

X Existing Cu

**Customer Action Required** 

Lumen will provide

Your site's Telco Room where Lumen will deliver service must be easily accessible with adequate space and have a 4 X 4-foot (3/4 inch thick) fire-rated Piece of plywood securely mounted to the Telco Room's wall or a data equipment rack with four consecutive rack units.

## **Equipment Environment**

X Room/Area/Closet Meets Environmental Conditions Customer Action Required

The Lumen equipment requires a clean, well lit, dust and vibration free environment that is controlled to temperatures of 55 to 85 degrees Fahrenheit and humidity of 70% or less.