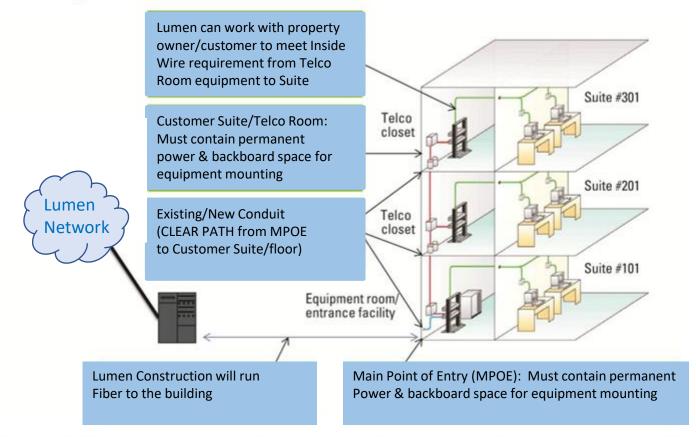

### **Clear Path**

A clear path, as shown in the below visual diagram, from the building's Main Point of Entry (MPOE) to your suite/floor's Telco Room is required. A clear path is typically established with conduit, to include pull tape, which allows for the cable extensions (Cat5e or above/fiber) within the building.

We may or may not be able to use the existing conduit for various reasons such as full capacity or private ownership. Please address this with your building manager to ensure a clear path is available. Lumen may assist in providing clear path on qualified opportunities on a per-site basis within the guidelines.