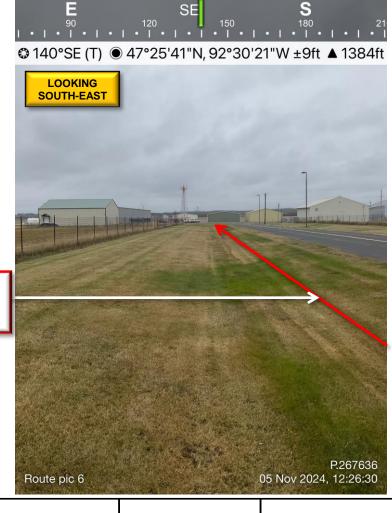

# Visual Diagram of Installation

The following slides depict a visual diagram specific to this customer's site

Suite/Floor: SUITE 103 / 1<sup>ST</sup> FLOOR

Street Address: 4280 MILLER TRUNK RD EVELETH MINNESOTA