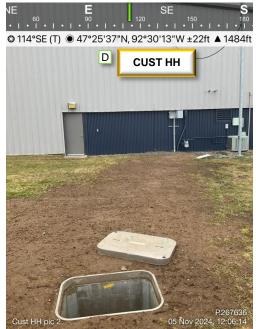

#### **LUMEN REQUIREMENTS:**

- SPLICE COUNTS LEV1, 19-24 FROM HH N AIRPORT RD TO MPOP.
- LEAVE A LOOP OF 50FT FOR 72CT FIBER AT HH N AIRPORT RD.
- BORE & PLACE 800FT OF NEW 1.25IN CONDUIT & PULL NEW 72CT FIBER FROM HH N AIRPORT RD (00+00) TO NEW HH-4280 MILLER TRUNK RD (08+00).
- PLACE A NEW HH-4280 MILLER TRUNK RD (08+00) & LEAVE A LOOP OF 100FT FOR 72CT FIBER.
- BORE & PLACE 145FT OF NEW 1.25IN CONDUIT & PULL NEW 72CT FIBER FROM NEW HH-4280 MILLER TRUNK RD (08+00) TO HH-4280 MILLER TRUNK RD-2 (09+45).
- PLACE A HH-4280 MILLER TRUNK RD-2 (09+45), LEAVE A LOOP OF 50FT FOR 72CT & 50FT FOR 24CT FIBER.
- BORE & PLACE 850FT OF NEW 1.25IN CONDUIT & PULL NEW 24CT FIBER FROM HH-4280 MILLER TRUNK RD-2 (09+45) TO CUST HH (17+95).
- PULL 175FT OF NEW 24CT FIBER THROUGH EX. CBO FROM CUST HH (17+95) TO MPOP ENTRY (19+70).
- FROM MPOP ENTRY (17+95) PLACE 5FT OF NEW 24CT FIBER TOWARDS NEW FDP (18+00), LEAVE A LOOP OF 50FT & TERMINATE THE FIBER.
- PLACE A NEW FDP & CIENA 3916 DEVICE ON THE NORTH-WEST WALL BACKBOARD OF MPOP ROOM.
- UTILIZE COUNTS LEV1, 19-20 TO TURN UP 1G UPLINK OF NEW CIENA 3916 DEVICE.

SSTID: NA

**LUMEN TO: PULL 175FT OF NEW 24CT FIBER** THROUGH EX. CBO FROM CUST HH (17+95) **TO MPOP ENTRY (19+70).** 

Right of Way (ROW) / Municipal Land – Permit Required New Conduit Route and Cable Placement/ Lumen requirement **Existing Cable Route** 