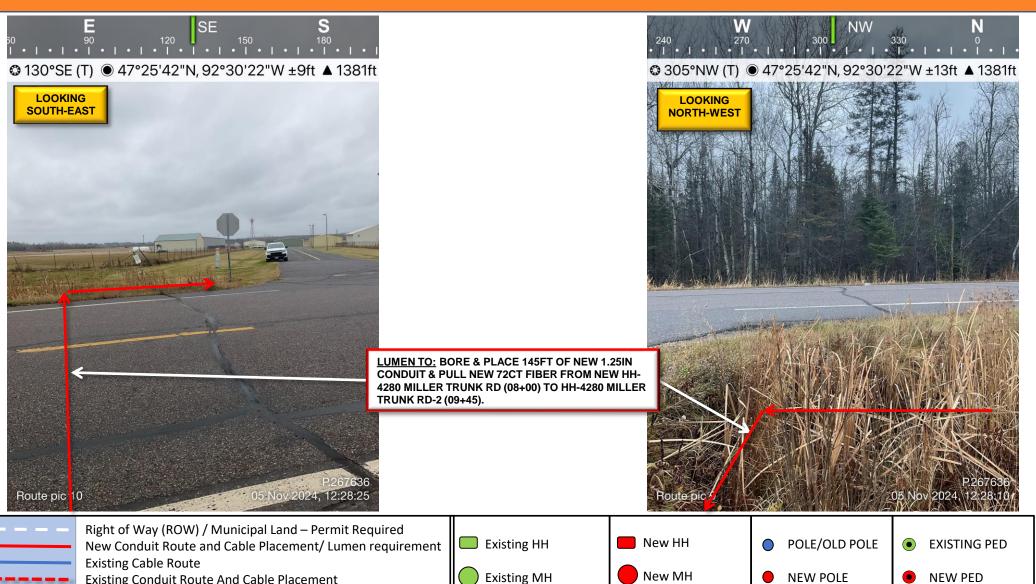

#### **LUMEN REQUIREMENTS:**

- SPLICE COUNTS LEV1, 19-24 FROM HH N AIRPORT RD TO MPOP.
- LEAVE A LOOP OF 50FT FOR 72CT FIBER AT HH N AIRPORT RD.
- BORE & PLACE 800FT OF NEW 1.25IN CONDUIT & PULL NEW 72CT FIBER FROM HH N AIRPORT RD (00+00) TO NEW HH-4280 MILLER TRUNK RD (08+00).
- PLACE A NEW HH-4280 MILLER TRUNK RD (08+00) & LEAVE A LOOP OF 100FT FOR 72CT FIBER.
- BORE & PLACE 145FT OF NEW 1.25IN CONDUIT & PULL NEW 72CT FIBER FROM NEW HH-4280 MILLER TRUNK RD (08+00) TO HH-4280 MILLER TRUNK RD-2 (09+45).
- PLACE A HH-4280 MILLER TRUNK RD-2 (09+45), LEAVE A LOOP OF 50FT FOR 72CT & 50FT FOR 24CT FIBER.
- BORE & PLACE 850FT OF NEW 1.25IN CONDUIT & PULL NEW 24CT FIBER FROM HH-4280 MILLER TRUNK RD-2 (09+45) TO CUST HH (17+95).
- PULL 175FT OF NEW 24CT FIBER THROUGH EX. CBO FROM CUST HH (17+95) TO MPOP ENTRY (19+70).
- FROM MPOP ENTRY (17+95) PLACE 5FT OF NEW 24CT FIBER TOWARDS NEW FDP (18+00), LEAVE A LOOP OF 50FT & TERMINATE THE FIBER.
- PLACE A NEW FDP & CIENA 3916 DEVICE ON THE NORTH-WEST WALL BACKBOARD OF MPOP ROOM.
- UTILIZE COUNTS LEV1, 19-20 TO TURN UP 1G UPLINK OF NEW CIENA 3916 DEVICE.