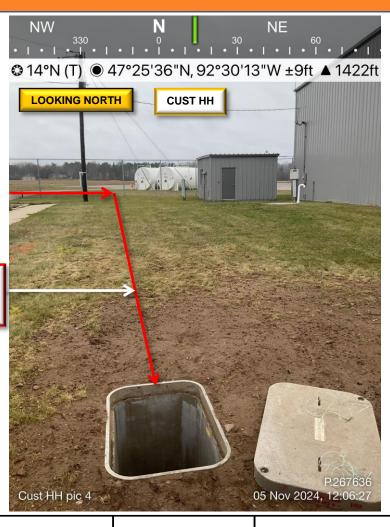

SSTID: NA

**LUMEN TO: PULL 175FT OF NEW 24CT FIBER** THROUGH EX. CBO FROM CUST HH (17+95) **TO MPOP ENTRY (19+70).** 

Right of Way (ROW) / Municipal Land – Permit Required New Conduit Route and Cable Placement/ Lumen requirement **Existing Cable Route** 

DSR: N36121815

FW: P.267636 WFMT: A.3041767

SSTID: NA GLM: PL0012665348

ARMOR: 0925-2498999

**LUMEN TO: PULL 175FT OF NEW 24CT FIBER** THROUGH EX. CBO FROM CUST HH (17+95) **TO MPOP ENTRY (19+70).** 

Right of Way (ROW) / Municipal Land – Permit Required New Conduit Route and Cable Placement/ Lumen requirement **Existing Cable Route** 