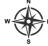

#### **LUMEN REQUIREMENTS:**

- SPLICE COUNTS LEV1, 19-24 FROM HH N AIRPORT RD TO MPOP.
- LEAVE A LOOP OF 50FT FOR 72CT FIBER AT HH N AIRPORT RD.
- BORE & PLACE 800FT OF NEW 1.25IN CONDUIT & PULL NEW 72CT FIBER FROM HH N AIRPORT RD (00+00) TO NEW HH-4280 MILLER TRUNK RD (08+00).
- PLACE A NEW HH-4280 MILLER TRUNK RD (08+00) & LEAVE A LOOP OF 100FT FOR 72CT FIBER.
- BORE & PLACE 145FT OF NEW 1.25IN CONDUIT & PULL NEW 72CT FIBER FROM NEW HH-4280 MILLER TRUNK RD (08+00) TO HH-4280 MILLER TRUNK RD-2 (09+45).
- PLACE A HH-4280 MILLER TRUNK RD-2 (09+45), LEAVE A LOOP OF 50FT FOR 72CT & 50FT FOR 24CT FIBER.
- BORE & PLACE 850FT OF NEW 1.25IN CONDUIT & PULL NEW 24CT FIBER FROM HH-4280 MILLER TRUNK RD-2 (09+45) TO CUST HH (17+95).
- PULL 175FT OF NEW 24CT FIBER THROUGH EX. CBO FROM CUST HH (17+95) TO MPOP ENTRY (19+70).
- FROM MPOP ENTRY (17+95) PLACE 5FT OF NEW 24CT FIBER TOWARDS NEW FDP (18+00), LEAVE A LOOP OF 50FT & TERMINATE THE FIBER.
- PLACE A NEW FDP & CIENA 3916 DEVICE ON THE NORTH-WEST WALL BACKBOARD OF MPOP ROOM.
- UTILIZE COUNTS LEV1, 19-20 TO TURN UP 1G UPLINK OF NEW CIENA 3916 DEVICE.