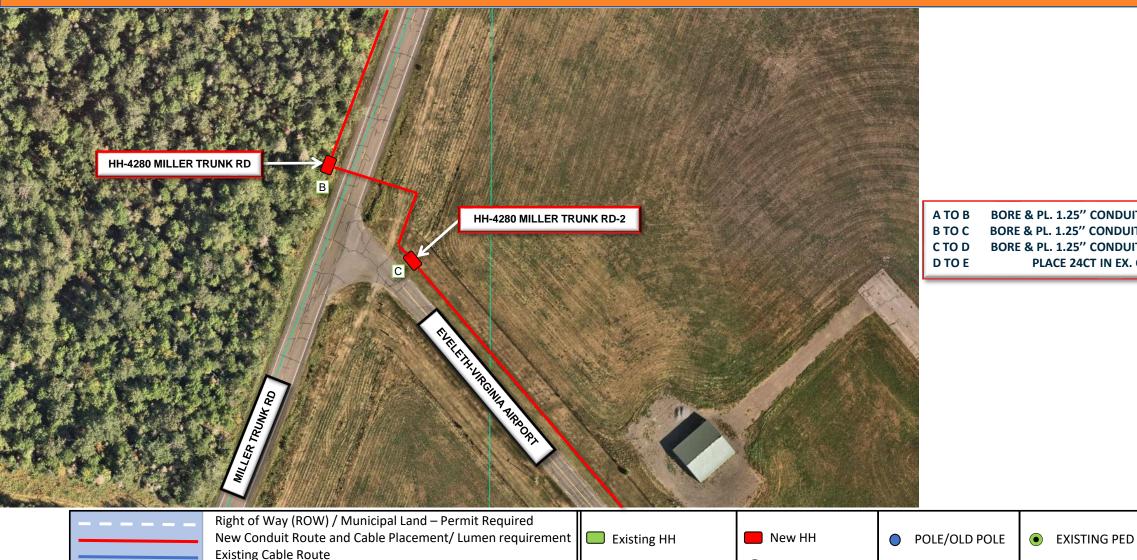

#### **LUMEN REQUIREMENTS:**

- SPLICE COUNTS LEV1, 19-24 FROM HH N AIRPORT RD TO MPOP.
- LEAVE A LOOP OF 50FT FOR 72CT FIBER AT HH N AIRPORT RD.
- BORE & PLACE 800FT OF NEW 1.25IN CONDUIT & PULL NEW 72CT FIBER FROM HH N AIRPORT RD (00+00) TO NEW HH-4280 MILLER TRUNK RD (08+00).
- PLACE A NEW HH-4280 MILLER TRUNK RD (08+00) & LEAVE A LOOP OF 100FT FOR 72CT FIBER.
- BORE & PLACE 145FT OF NEW 1.25IN CONDUIT & PULL NEW 72CT FIBER FROM NEW HH-4280 MILLER TRUNK RD (08+00) TO HH-4280 MILLER TRUNK RD-2 (09+45).
- PLACE A HH-4280 MILLER TRUNK RD-2 (09+45), LEAVE A LOOP OF 50FT FOR 72CT & 50FT FOR 24CT FIBER.
- BORE & PLACE 850FT OF NEW 1.25IN CONDUIT & PULL NEW 24CT FIBER FROM HH-4280 MILLER TRUNK RD-2 (09+45) TO CUST HH (17+95).
- PULL 175FT OF NEW 24CT FIBER THROUGH EX. CBO FROM CUST HH (17+95) TO MPOP ENTRY (19+70).
- FROM MPOP ENTRY (17+95) PLACE 5FT OF NEW 24CT FIBER TOWARDS NEW FDP (18+00), LEAVE A LOOP OF 50FT & TERMINATE THE FIBER.
- PLACE A NEW FDP & CIENA 3916 DEVICE ON THE NORTH-WEST WALL BACKBOARD OF MPOP ROOM.
- UTILIZE COUNTS LEV1, 19-20 TO TURN UP 1G UPLINK OF NEW CIENA 3916 DEVICE.

**TOTAL FIBER FOOTAGE: 2275FT** 

72CT FIBER: 1145FT 24CT FIBER: 1130FT 1.25IN CONDUIT: 1825FT

A TO B BORE & PL. 1.25" CONDUIT W/72CT 800FT
B TO C BORE & PL. 1.25" CONDUIT W/72CT 145FT
C TO D BORE & PL. 1.25" CONDUIT W/24CT 840FT
D TO E PLACE 24CT IN EX. CBO 175FT

Right of Way (ROW) / Municipal Land – Permit Required
New Conduit Route and Cable Placement/ Lumen requirement
Existing Cable Route
Existing Conduit Route And Cable Placement