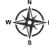

#### **LUMEN REQUIREMENTS:**

- SPLICE COUNTS LEV1, 19-24 FROM HH N AIRPORT RD TO MPOP.
- LEAVE A LOOP OF 50FT FOR 72CT FIBER AT HH N AIRPORT RD.
- BORE & PLACE 800FT OF NEW 1.25IN CONDUIT & PULL NEW 72CT FIBER FROM HH N AIRPORT RD (00+00) TO NEW HH-4280 MILLER TRUNK RD (08+00).
- PLACE A NEW HH-4280 MILLER TRUNK RD (08+00) & LEAVE A LOOP OF 100FT FOR 72CT FIBER.
- BORE & PLACE 145FT OF NEW 1.25IN CONDUIT & PULL NEW 72CT FIBER FROM NEW HH-4280 MILLER TRUNK RD (08+00) TO HH-4280 MILLER TRUNK RD-2 (09+45).
- PLACE A HH-4280 MILLER TRUNK RD-2 (09+45), LEAVE A LOOP OF 50FT FOR 72CT & 50FT FOR 24CT FIBER.
- BORE & PLACE 850FT OF NEW 1.25IN CONDUIT & PULL NEW 24CT FIBER FROM HH-4280 MILLER TRUNK RD-2 (09+45) TO CUST HH (17+95).
- PULL 175FT OF NEW 24CT FIBER THROUGH EX. CBO FROM CUST HH (17+95) TO MPOP ENTRY (19+70).
- FROM MPOP ENTRY (17+95) PLACE 5FT OF NEW 24CT FIBER TOWARDS NEW FDP (18+00), LEAVE A LOOP OF 50FT & TERMINATE THE FIBER.
- PLACE A NEW FDP & CIENA 3916 DEVICE ON THE NORTH-WEST WALL BACKBOARD OF MPOP ROOM.
- UTILIZE COUNTS LEV1, 19-20 TO TURN UP 1G UPLINK OF NEW CIENA 3916 DEVICE.