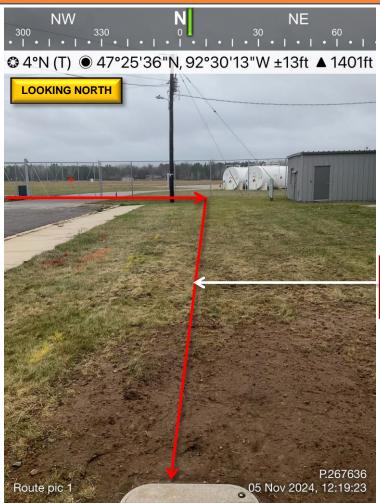

Lumen Reference Only:

DSR: N36121815

WFMT: A.3041767

GLM: PL0012665348

ARMOR: 0925-2498999

FW: P.267636 SSTID: NA

SE SW 

**LUMEN TO: BORE & PLACE 800FT OF NEW** 1.25IN CONDUIT & PULL NEW 72CT FIBER FROM HH N AIRPORT RD (00+00) TO NEW HH-4280 MILLER TRUNK RD (08+00).