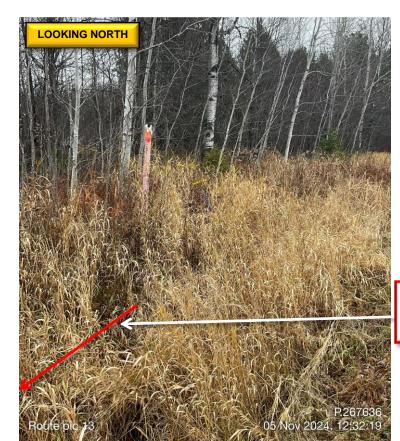

# Visual Diagram of Installation

The following slides depict a visual diagram specific to this customer's site

Suite/Floor: SUITE 103 / 1<sup>ST</sup> FLOOR

Street Address: 4280 MILLER TRUNK RD EVELETH MINNESOTA

## Lumen Reference Only:

DSR: N36121815

FW: P.267636

SSTID: NA

ARMOR: 0925-2498999

WFMT: A.3041767 GLM: PL0012665348

IID: NA