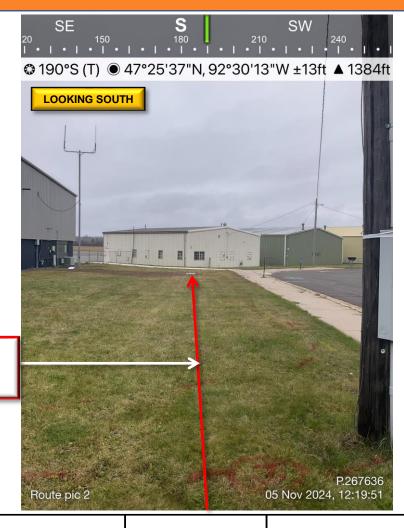

### **Clear Path**

A clear path, as shown in the below visual diagram, from the building's Main Point of Entry (MPOE) to your suite/floor's Telco Room is required. A clear path is typically established with conduit, to include pull tape, which allows for the cable extensions (Cat5e or above/fiber) within the building.