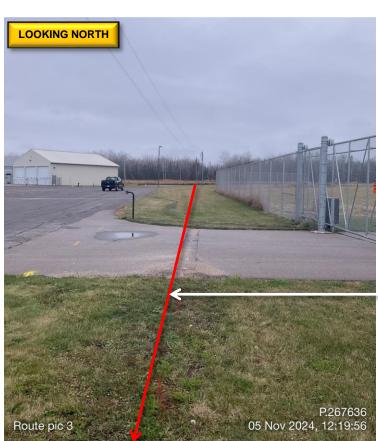

### **Clear Path**

A clear path, as shown in the below visual diagram, from the building's Main Point of Entry (MPOE) to your suite/floor's Telco Room is required. A clear path is typically established with conduit, to include pull tape, which allows for the cable extensions (Cat5e or above/fiber) within the building.