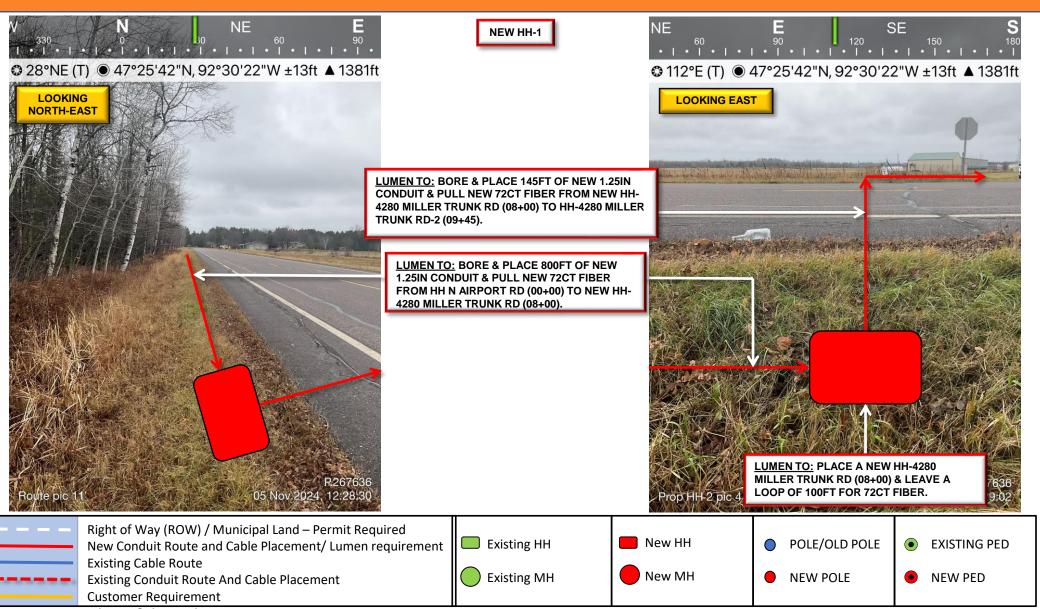

#### **LUMEN REQUIREMENTS:**

- SPLICE COUNTS LEV1, 19-24 FROM HH N AIRPORT RD TO MPOP.
- LEAVE A LOOP OF 50FT FOR 72CT FIBER AT HH N AIRPORT RD.
- BORE & PLACE 800FT OF NEW 1.25IN CONDUIT & PULL NEW 72CT FIBER FROM HH N AIRPORT RD (00+00) TO NEW HH-4280 MILLER TRUNK RD (08+00).
- PLACE A NEW HH-4280 MILLER TRUNK RD (08+00) & LEAVE A LOOP OF 100FT FOR 72CT FIBER.
- BORE & PLACE 145FT OF NEW 1.25IN CONDUIT & PULL NEW 72CT FIBER FROM NEW HH-4280 MILLER TRUNK RD (08+00) TO HH-4280 MILLER TRUNK RD-2 (09+45).
- PLACE A HH-4280 MILLER TRUNK RD-2 (09+45), LEAVE A LOOP OF 50FT FOR 72CT & 50FT FOR 24CT FIBER.
- BORE & PLACE 850FT OF NEW 1.25IN CONDUIT & PULL NEW 24CT FIBER FROM HH-4280 MILLER TRUNK RD-2 (09+45) TO CUST HH (17+95).
- PULL 175FT OF NEW 24CT FIBER THROUGH EX. CBO FROM CUST HH (17+95) TO MPOP ENTRY (19+70).
- FROM MPOP ENTRY (17+95) PLACE 5FT OF NEW 24CT FIBER TOWARDS NEW FDP (18+00), LEAVE A LOOP OF 50FT & TERMINATE THE FIBER.
- PLACE A NEW FDP & CIENA 3916 DEVICE ON THE NORTH-WEST WALL BACKBOARD OF MPOP ROOM.
- UTILIZE COUNTS LEV1, 19-20 TO TURN UP 1G UPLINK OF NEW CIENA 3916 DEVICE.

**TOTAL FIBER FOOTAGE: 2275FT** 

72CT FIBER: 1145FT 24CT FIBER: 1130FT 1.25IN CONDUIT: 1825FT