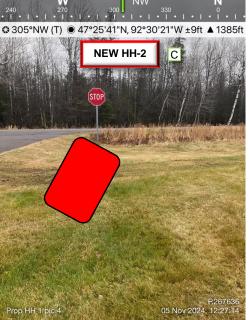

#### **LUMEN REQUIREMENTS:**

- SPLICE COUNTS LEV1, 19-24 FROM HH N AIRPORT RD TO MPOP.
- LEAVE A LOOP OF 50FT FOR 72CT FIBER AT HH N AIRPORT RD.
- BORE & PLACE 800FT OF NEW 1.25IN CONDUIT & PULL NEW 72CT FIBER FROM HH N AIRPORT RD (00+00) TO NEW HH-4280 MILLER TRUNK RD (08+00).
- PLACE A NEW HH-4280 MILLER TRUNK RD (08+00) & LEAVE A LOOP OF 100FT FOR 72CT FIBER.
- BORE & PLACE 145FT OF NEW 1.25IN CONDUIT & PULL NEW 72CT FIBER FROM NEW HH-4280 MILLER TRUNK RD (08+00) TO HH-4280 MILLER TRUNK RD-2 (09+45).
- PLACE A HH-4280 MILLER TRUNK RD-2 (09+45), LEAVE A LOOP OF 50FT FOR 72CT & 50FT FOR 24CT FIBER.
- BORE & PLACE 850FT OF NEW 1.25IN CONDUIT & PULL NEW 24CT FIBER FROM HH-4280 MILLER TRUNK RD-2 (09+45) TO CUST HH (17+95).
- PULL 175FT OF NEW 24CT FIBER THROUGH EX. CBO FROM CUST HH (17+95) TO MPOP ENTRY (19+70).
- FROM MPOP ENTRY (17+95) PLACE 5FT OF NEW 24CT FIBER TOWARDS NEW FDP (18+00), LEAVE A LOOP OF 50FT & TERMINATE THE FIBER.
- PLACE A NEW FDP & CIENA 3916 DEVICE ON THE NORTH-WEST WALL BACKBOARD OF MPOP ROOM.
- UTILIZE COUNTS LEV1, 19-20 TO TURN UP 1G UPLINK OF NEW CIENA 3916 DEVICE.

DSR: N36121815

FW: P.267636 WFMT: A.3041767

SSTID: NA GLM: PL0012665348

ARMOR: 0925-2498999

**LUMEN TO: BORE & PLACE 850FT OF NEW** 1.25IN CONDUIT & PULL NEW 24CT FIBER FROM HH-4280 MILLER TRUNK RD-2 (09+45) TO CUST HH (17+95).