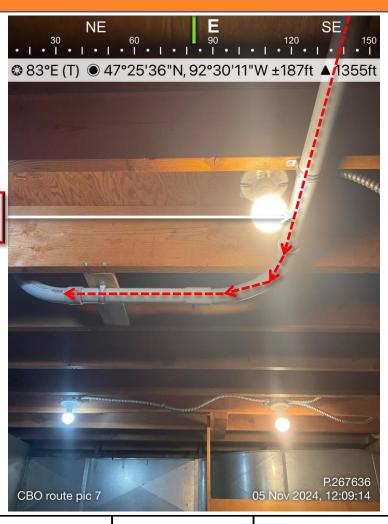

# Visual Diagram of Installation

The following slides depict a visual diagram specific to this customer's site

Suite/Floor: SUITE 103 / 1<sup>ST</sup> FLOOR

Street Address: 4280 MILLER TRUNK RD EVELETH MINNESOTA

## Lumen Reference Only:

DSR: N36121815

FW: P.267636

SSTID: NA

ARMOR: 0925-2498999

WFMT: A.3041767 GLM: PL0012665348

IID: NA

#### **LUMEN REQUIREMENTS:**

- SPLICE COUNTS LEV1, 19-24 FROM HH N AIRPORT RD TO MPOP.
- LEAVE A LOOP OF 50FT FOR 72CT FIBER AT HH N AIRPORT RD.
- BORE & PLACE 800FT OF NEW 1.25IN CONDUIT & PULL NEW 72CT FIBER FROM HH N AIRPORT RD (00+00) TO NEW HH-4280 MILLER TRUNK RD (08+00).
- PLACE A NEW HH-4280 MILLER TRUNK RD (08+00) & LEAVE A LOOP OF 100FT FOR 72CT FIBER.
- BORE & PLACE 145FT OF NEW 1.25IN CONDUIT & PULL NEW 72CT FIBER FROM NEW HH-4280 MILLER TRUNK RD (08+00) TO HH-4280 MILLER TRUNK RD-2 (09+45).
- PLACE A HH-4280 MILLER TRUNK RD-2 (09+45), LEAVE A LOOP OF 50FT FOR 72CT & 50FT FOR 24CT FIBER.
- BORE & PLACE 850FT OF NEW 1.25IN CONDUIT & PULL NEW 24CT FIBER FROM HH-4280 MILLER TRUNK RD-2 (09+45) TO CUST HH (17+95).
- PULL 175FT OF NEW 24CT FIBER THROUGH EX. CBO FROM CUST HH (17+95) TO MPOP ENTRY (19+70).
- FROM MPOP ENTRY (17+95) PLACE 5FT OF NEW 24CT FIBER TOWARDS NEW FDP (18+00), LEAVE A LOOP OF 50FT & TERMINATE THE FIBER.
- PLACE A NEW FDP & CIENA 3916 DEVICE ON THE NORTH-WEST WALL BACKBOARD OF MPOP ROOM.
- UTILIZE COUNTS LEV1, 19-20 TO TURN UP 1G UPLINK OF NEW CIENA 3916 DEVICE.