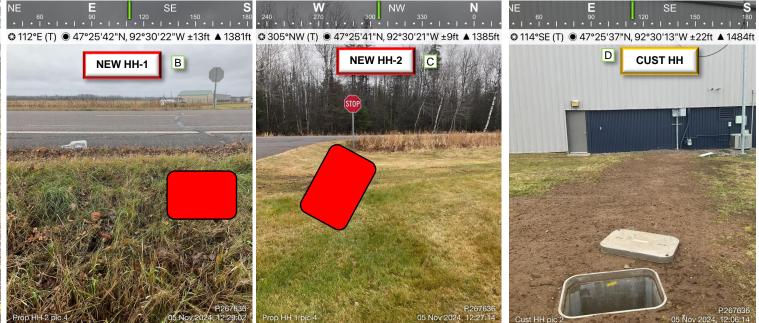

#### **LUMEN REQUIREMENTS:**

- SPLICE COUNTS LEV1, 19-24 FROM HH N AIRPORT RD TO MPOP.
- LEAVE A LOOP OF 50FT FOR 72CT FIBER AT HH N AIRPORT RD.
- BORE & PLACE 800FT OF NEW 1.25IN CONDUIT & PULL NEW 72CT FIBER FROM HH N AIRPORT RD (00+00) TO NEW HH-4280 MILLER TRUNK RD (08+00).
- PLACE A NEW HH-4280 MILLER TRUNK RD (08+00) & LEAVE A LOOP OF 100FT FOR 72CT FIBER.
- BORE & PLACE 145FT OF NEW 1.25IN CONDUIT & PULL NEW 72CT FIBER FROM NEW HH-4280 MILLER TRUNK RD (08+00) TO HH-4280 MILLER TRUNK RD-2 (09+45).
- PLACE A HH-4280 MILLER TRUNK RD-2 (09+45), LEAVE A LOOP OF 50FT FOR 72CT & 50FT FOR 24CT FIBER.
- BORE & PLACE 850FT OF NEW 1.25IN CONDUIT & PULL NEW 24CT FIBER FROM HH-4280 MILLER TRUNK RD-2 (09+45) TO CUST HH (17+95).
- PULL 175FT OF NEW 24CT FIBER THROUGH EX. CBO FROM CUST HH (17+95) TO MPOP ENTRY (19+70).
- FROM MPOP ENTRY (17+95) PLACE 5FT OF NEW 24CT FIBER TOWARDS NEW FDP (18+00), LEAVE A LOOP OF 50FT & TERMINATE THE FIBER.
- PLACE A NEW FDP & CIENA 3916 DEVICE ON THE NORTH-WEST WALL BACKBOARD OF MPOP ROOM.
- UTILIZE COUNTS LEV1, 19-20 TO TURN UP 1G UPLINK OF NEW CIENA 3916 DEVICE.

Lumen Reference Only:

DSR: N36121815

FW: P.267636

SSTID: NA

WFMT: A.3041767

GLM: PL0012665348

ARMOR: 0925-2498999

**HH N AIRPORT RD** 