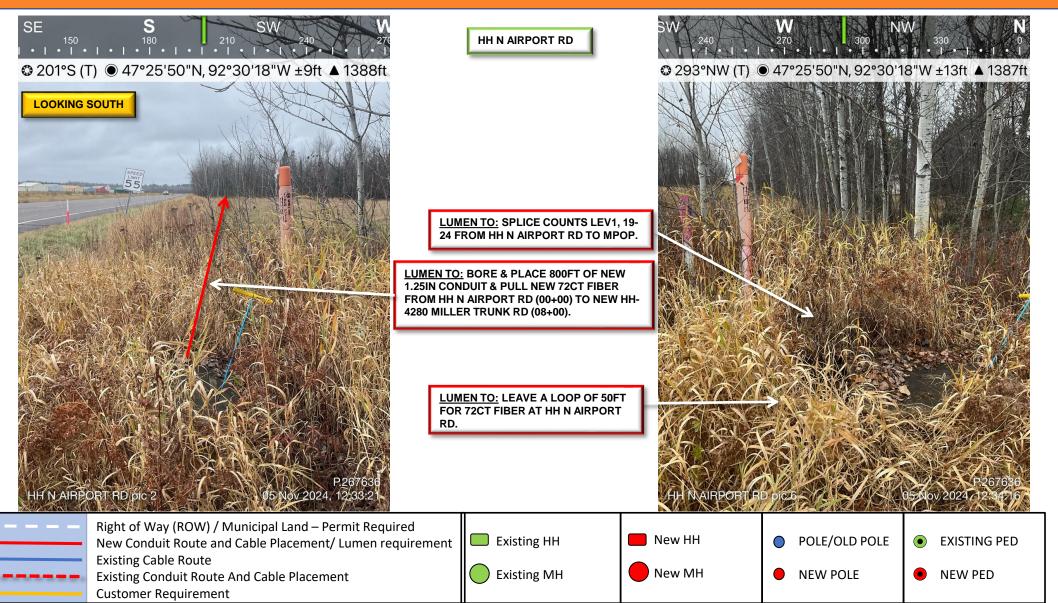

Lumen Reference Only:

DSR: N36121815

FW: P.267636

SSTID: NA

WFMT: A.3041767

GLM: PL0012665348

ARMOR: 0925-2498999

**HH N AIRPORT RD** 

Lumen Reference Only:

DSR: N36121815

WFMT: A.3041767

GLM: PL0012665348

ARMOR: 0925-2498999

FW: P.267636 SSTID: NA

SE SW 

**LUMEN TO: BORE & PLACE 800FT OF NEW** 1.25IN CONDUIT & PULL NEW 72CT FIBER FROM HH N AIRPORT RD (00+00) TO NEW HH-4280 MILLER TRUNK RD (08+00).

#### **LUMEN REQUIREMENTS:**

- SPLICE COUNTS LEV1, 19-24 FROM HH N AIRPORT RD TO MPOP.
- LEAVE A LOOP OF 50FT FOR 72CT FIBER AT HH N AIRPORT RD.
- BORE & PLACE 800FT OF NEW 1.25IN CONDUIT & PULL NEW 72CT FIBER FROM HH N AIRPORT RD (00+00) TO NEW HH-4280 MILLER TRUNK RD (08+00).
- PLACE A NEW HH-4280 MILLER TRUNK RD (08+00) & LEAVE A LOOP OF 100FT FOR 72CT FIBER.
- BORE & PLACE 145FT OF NEW 1.25IN CONDUIT & PULL NEW 72CT FIBER FROM NEW HH-4280 MILLER TRUNK RD (08+00) TO HH-4280 MILLER TRUNK RD-2 (09+45).
- PLACE A HH-4280 MILLER TRUNK RD-2 (09+45), LEAVE A LOOP OF 50FT FOR 72CT & 50FT FOR 24CT FIBER.
- BORE & PLACE 850FT OF NEW 1.25IN CONDUIT & PULL NEW 24CT FIBER FROM HH-4280 MILLER TRUNK RD-2 (09+45) TO CUST HH (17+95).
- PULL 175FT OF NEW 24CT FIBER THROUGH EX. CBO FROM CUST HH (17+95) TO MPOP ENTRY (19+70).
- FROM MPOP ENTRY (17+95) PLACE 5FT OF NEW 24CT FIBER TOWARDS NEW FDP (18+00), LEAVE A LOOP OF 50FT & TERMINATE THE FIBER.
- PLACE A NEW FDP & CIENA 3916 DEVICE ON THE NORTH-WEST WALL BACKBOARD OF MPOP ROOM.
- UTILIZE COUNTS LEV1, 19-20 TO TURN UP 1G UPLINK OF NEW CIENA 3916 DEVICE.