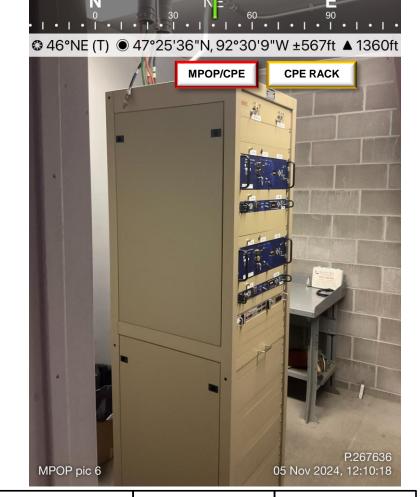

# **Equipment Placement (Spaces & Location)**

X Existing Cu

**Customer Action Required** 

Lumen will provide

Your site's Telco Room where Lumen will deliver service must be easily accessible with adequate space and have a 4 X 4-foot (3/4 inch thick) fire-rated Piece of plywood securely mounted to the Telco Room's wall or a data equipment rack with four consecutive rack units.

#### **LUMEN REQUIREMENTS:**

- SPLICE COUNTS LEV1, 19-24 FROM HH N AIRPORT RD TO MPOP.
- LEAVE A LOOP OF 50FT FOR 72CT FIBER AT HH N AIRPORT RD.
- BORE & PLACE 800FT OF NEW 1.25IN CONDUIT & PULL NEW 72CT FIBER FROM HH N AIRPORT RD (00+00) TO NEW HH-4280 MILLER TRUNK RD (08+00).
- PLACE A NEW HH-4280 MILLER TRUNK RD (08+00) & LEAVE A LOOP OF 100FT FOR 72CT FIBER.
- BORE & PLACE 145FT OF NEW 1.25IN CONDUIT & PULL NEW 72CT FIBER FROM NEW HH-4280 MILLER TRUNK RD (08+00) TO HH-4280 MILLER TRUNK RD-2 (09+45).
- PLACE A HH-4280 MILLER TRUNK RD-2 (09+45), LEAVE A LOOP OF 50FT FOR 72CT & 50FT FOR 24CT FIBER.
- BORE & PLACE 850FT OF NEW 1.25IN CONDUIT & PULL NEW 24CT FIBER FROM HH-4280 MILLER TRUNK RD-2 (09+45) TO CUST HH (17+95).
- PULL 175FT OF NEW 24CT FIBER THROUGH EX. CBO FROM CUST HH (17+95) TO MPOP ENTRY (19+70).
- FROM MPOP ENTRY (17+95) PLACE 5FT OF NEW 24CT FIBER TOWARDS NEW FDP (18+00), LEAVE A LOOP OF 50FT & TERMINATE THE FIBER.
- PLACE A NEW FDP & CIENA 3916 DEVICE ON THE NORTH-WEST WALL BACKBOARD OF MPOP ROOM.
- UTILIZE COUNTS LEV1, 19-20 TO TURN UP 1G UPLINK OF NEW CIENA 3916 DEVICE.