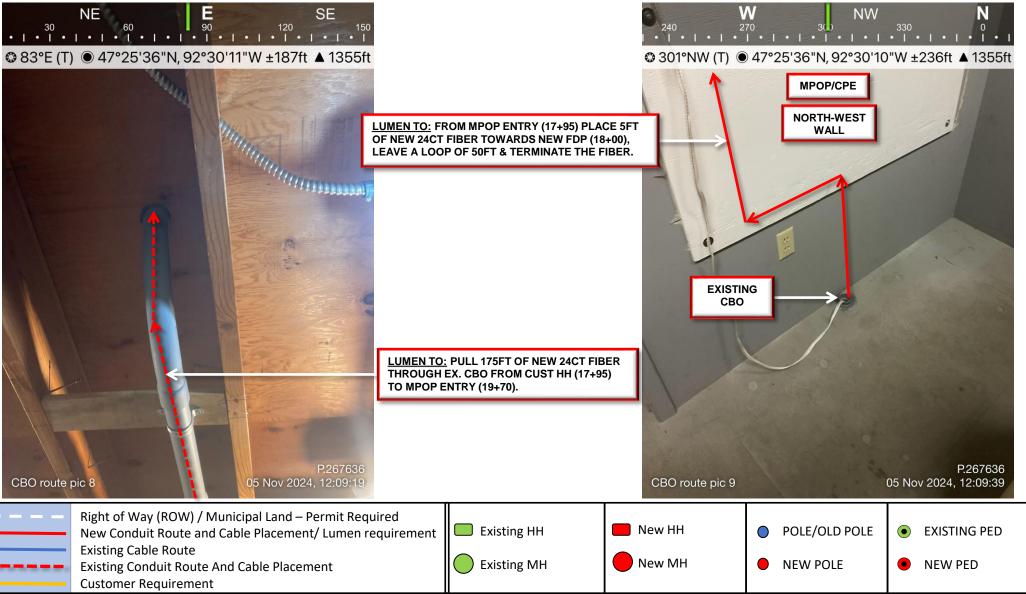

#### **LUMEN REQUIREMENTS:**

- SPLICE COUNTS LEV1, 19-24 FROM HH N AIRPORT RD TO MPOP.
- LEAVE A LOOP OF 50FT FOR 72CT FIBER AT HH N AIRPORT RD.
- BORE & PLACE 800FT OF NEW 1.25IN CONDUIT & PULL NEW 72CT FIBER FROM HH N AIRPORT RD (00+00) TO NEW HH-4280 MILLER TRUNK RD (08+00).
- PLACE A NEW HH-4280 MILLER TRUNK RD (08+00) & LEAVE A LOOP OF 100FT FOR 72CT FIBER.
- BORE & PLACE 145FT OF NEW 1.25IN CONDUIT & PULL NEW 72CT FIBER FROM NEW HH-4280 MILLER TRUNK RD (08+00) TO HH-4280 MILLER TRUNK RD-2 (09+45).
- PLACE A HH-4280 MILLER TRUNK RD-2 (09+45), LEAVE A LOOP OF 50FT FOR 72CT & 50FT FOR 24CT FIBER.
- BORE & PLACE 850FT OF NEW 1.25IN CONDUIT & PULL NEW 24CT FIBER FROM HH-4280 MILLER TRUNK RD-2 (09+45) TO CUST HH (17+95).
- PULL 175FT OF NEW 24CT FIBER THROUGH EX. CBO FROM CUST HH (17+95) TO MPOP ENTRY (19+70).
- FROM MPOP ENTRY (17+95) PLACE 5FT OF NEW 24CT FIBER TOWARDS NEW FDP (18+00), LEAVE A LOOP OF 50FT & TERMINATE THE FIBER.
- PLACE A NEW FDP & CIENA 3916 DEVICE ON THE NORTH-WEST WALL BACKBOARD OF MPOP ROOM.
- UTILIZE COUNTS LEV1, 19-20 TO TURN UP 1G UPLINK OF NEW CIENA 3916 DEVICE.

SSTID: NA

**LUMEN TO: PULL 175FT OF NEW 24CT FIBER** THROUGH EX. CBO FROM CUST HH (17+95) **TO MPOP ENTRY (19+70).** 

Right of Way (ROW) / Municipal Land – Permit Required New Conduit Route and Cable Placement/ Lumen requirement **Existing Cable Route** 

DSR: N36121815

FW: P.267636 WFMT: A.3041767

SSTID: NA GLM: PL0012665348

ARMOR: 0925-2498999

**LUMEN TO: PULL 175FT OF NEW 24CT FIBER** THROUGH EX. CBO FROM CUST HH (17+95) **TO MPOP ENTRY (19+70).** 

Right of Way (ROW) / Municipal Land – Permit Required New Conduit Route and Cable Placement/ Lumen requirement **Existing Cable Route** 